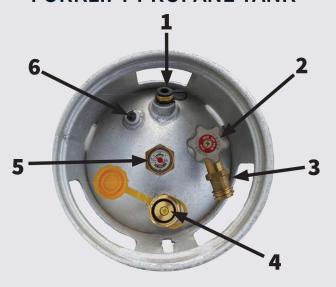

### **FORKLIFT PROPANE VALVES & PARTS**

## COMPONENTS OF A FORKLIFT PROPANE TANK

- 1. Safety Relief Valve
- 2. OPD Cylinder Valve Type 1
- 3. ACME Connector (Male)
- 4. Fill Valve & Protective Cap
- 5. Universal Gauge w/OPD
- 6. Bleeder/Fixed Liquid Level