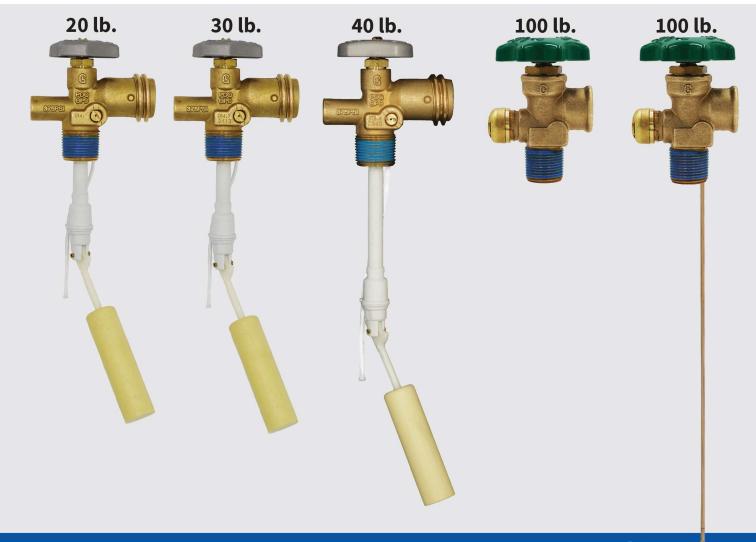

# STANDARD PROPANE SERVICE VALVES

### STANDARD PROPANE SERVICE VALVES

| STANDARD PROPANE SERVICE VALVES   |                 |                         |                    |                   |  |
|-----------------------------------|-----------------|-------------------------|--------------------|-------------------|--|
| Part Name                         | Part Number     | Cylinder Capacity (lb.) | Dip Tube<br>Length | Relief<br>Setting |  |
| 20 lb. OPD VALVE                  | GRD-PDOPD-AS-20 | 20                      | 4.0"               | 375 PSIG          |  |
| 30 lb. OPD VALVE                  | GRD-PDOPD-AS-30 | 30                      | 4.7"               | 375 PSIG          |  |
| 40 lb. OPD VALVE                  | GRD-PDOPD-AS-40 | 40                      | 6.4"               | 375 PSIG          |  |
| 100 lb. OPD VALVE<br>W/O DIP TUBE | GRD-11040-A     | 100                     | N/A                | 375 PSIG          |  |
| 100 lb. OPD VALVE<br>W/ DIP TUBE  | GRD-11040DT-A1  | 100                     | 10.2"              | 375 PSIG          |  |