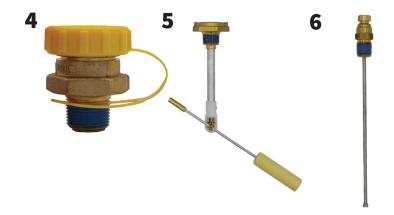

## COMPONENTS OF A FORKLIFT PROPANE TANK

- 1. Safety Relief Valve
- 2. OPD Cylinder Valve Type 1
- 3. ACME Connector (Male)
- 4. Fill Valve & Protective Cap
- 5. Universal Gauge w/OPD
- 6. Bleeder/Fixed Liquid Level

| FORKLIFT PROPANE PARTS |                                                                         |  |  |  |  |
|------------------------|-------------------------------------------------------------------------|--|--|--|--|
| Part Number            | Cylinder Capacity<br>(lb.)                                              |  |  |  |  |
| GRD-11046              | 20, 33, 43                                                              |  |  |  |  |
| GRD-11052              | 20, 33, 43                                                              |  |  |  |  |
| GRD-11053              | 20, 33, 43                                                              |  |  |  |  |
| GRD-11048CAP           | 20, 33, 43                                                              |  |  |  |  |
| GRD-11043UM            | 33                                                                      |  |  |  |  |
| GRD-11045-A            | 33                                                                      |  |  |  |  |
|                        | Part Number  GRD-11046  GRD-11052  GRD-11053  GRD-11048CAP  GRD-11043UM |  |  |  |  |