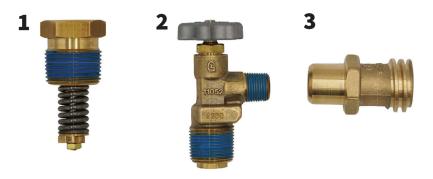

## COMPONENTS OF A FORKLIFT PROPANE TANK

- 1. Safety Relief Valve
- 2. OPD Cylinder Valve Type 1
- 3. ACME Connector (Male)
- 4. Fill Valve & Protective Cap
- 5. Universal Gauge w/OPD
- 6. Bleeder/Fixed Liquid Level

| FORKLIFT PROPANE PARTS |                                                                         |  |  |  |  |
|------------------------|-------------------------------------------------------------------------|--|--|--|--|
| Part Number            | Cylinder Capacity<br>(lb.)                                              |  |  |  |  |
| GRD-11046              | 20, 33, 43                                                              |  |  |  |  |
| GRD-11052              | 20, 33, 43                                                              |  |  |  |  |
| GRD-11053              | 20, 33, 43                                                              |  |  |  |  |
| GRD-11048CAP           | 20, 33, 43                                                              |  |  |  |  |
| GRD-11043UM            | 33                                                                      |  |  |  |  |
| GRD-11045-A            | 33                                                                      |  |  |  |  |
|                        | Part Number  GRD-11046  GRD-11052  GRD-11053  GRD-11048CAP  GRD-11043UM |  |  |  |  |